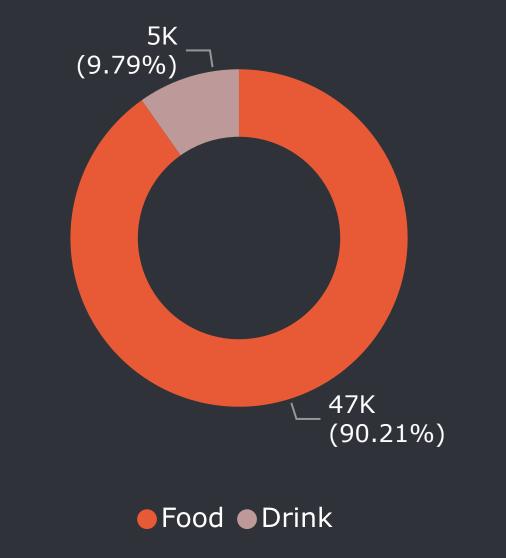

## Orders by Product Category

Revenue Top 3 \$10,456,021

Orders Top 3 26,382

ATP Top 3 \$396.33

The best salesperson in the period is **Carla Ferreira** with a revenue of **\$4,707,403** and 9,570 orders.