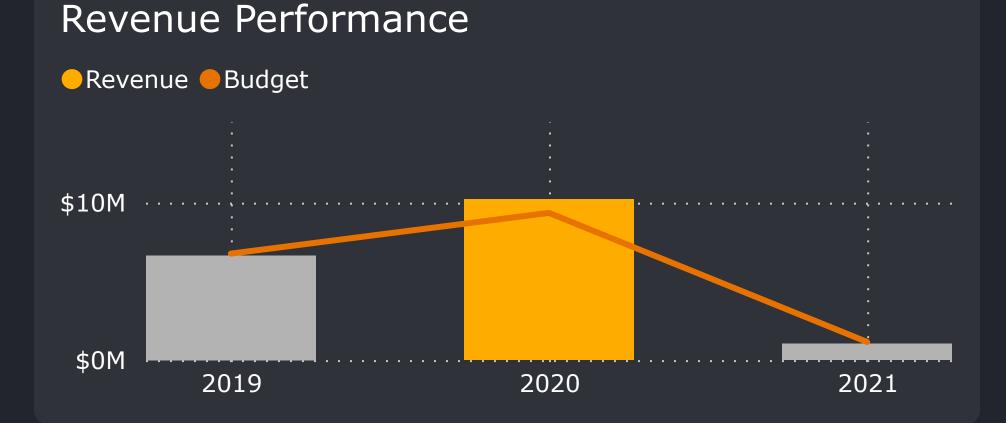

Revenue

\$17,909,232

Total Orders
52,560

\$340.74

| Supervisor       | Revenue             | Orders                | ATP              |
|------------------|---------------------|-----------------------|------------------|
|                  | \$6,315,114         | 15,471                | \$408.19         |
| □ Diogo Carvalho | \$6,098,516         | 18,267                | <b>\$333.8</b> 5 |
|                  | <b>\$</b> 1,560,528 | 4,368                 | <b>\$357.2</b> 6 |
|                  | \$821,425           | 2,429                 | <b>\$338.1</b> 7 |
|                  | <b>\$3,1</b> 13,650 | 12 <mark>,</mark> 025 | <b>\$258</b> .93 |
| Total            | \$17,909,232        | 52,560                | \$340.74         |
| ·                |                     |                       |                  |