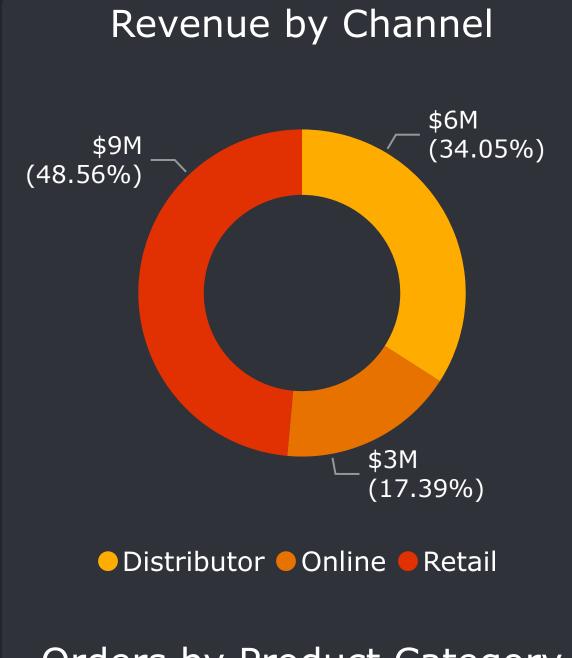

## Orders by Product Category

Revenue Top 3 \$10,456,021

Orders Top 3 26,382

ATP Top 3 \$396.33

The best salesperson in the period is **Carla Ferreira** with a revenue of **\$4,707,403** and 9,570 orders.