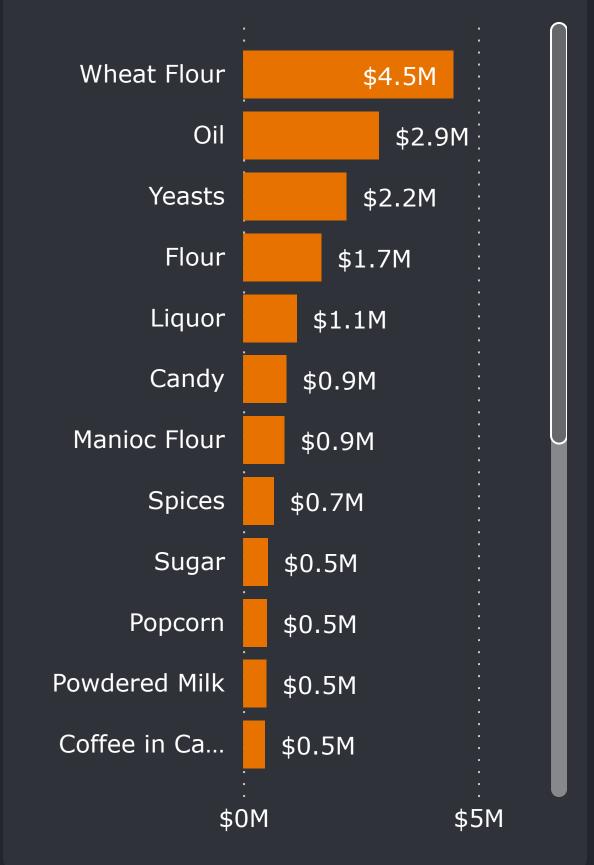

## SALES DASHBOARD



Revenue | \$17,909,232



Total Orders | 52,560



ATP | \$340.74











| Supervisor      | Revenue             | Orders | ATP              |
|-----------------|---------------------|--------|------------------|
|                 | \$6,315,114         | 15,471 | \$408.19         |
|                 | \$6,098,516         | 18,267 | \$333.85         |
| ⊞ Sofia Ribeiro | <b>\$3,1</b> 13,650 | 12,025 | <b>\$25</b> 8.93 |
| ⊞ Emily Rocha   | \$1,560,528         | 4,368  | \$357.26         |
|                 | \$821,425           | 2,429  | \$338.17         |

## Revenue by Product Group





## Orders by Product Category













Revenue Top 3 \$10,456,021



Orders Top 3 26,382



ATP Top 3 \$396.33



The best salesperson in the period is **Carla Ferreira** with a revenue of **\$4,707,403** and 9,570 orders.







ိုင္ပို



2nd

Julio Lima \$3,301,482 18.4%





1st

Carla Ferreira \$4,707,403 26.3%





3rd

Gustavo Gomes \$2,447,136 13.7%



| #  | Photo | Salesperson      | Revenue     | %    |
|----|-------|------------------|-------------|------|
| 4  |       | Felipe Goncalves | \$1,676,337 | 9.4% |
| 5  |       | Leonardo Cardoso | \$1,607,712 | 9.0% |
| 6  |       | Isabella Sousa   | \$870,302   | 4.9% |
| 7  |       | Kaua Araujo      | \$821,425   | 4.6% |
| 8  |       | Mateus Costa     | \$785,241   | 4.4% |
| 9  |       | Gustavo Barros   | \$664,172