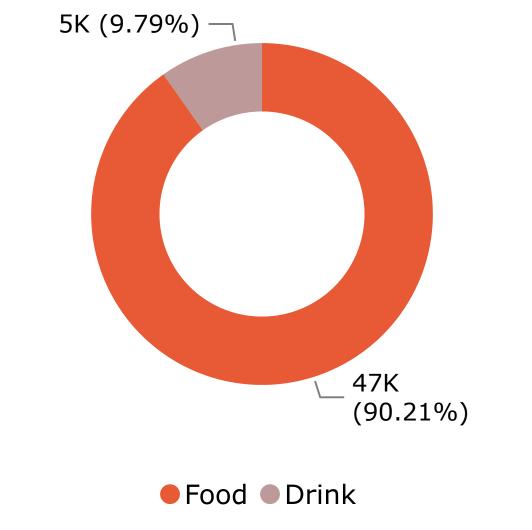

## Orders by Product Category

Revenue Top 3 \$10,456,021

Orders Top 3 26,382

ATP Top 3 \$396.33

The best salesperson in the period is **Carla Ferreira** with a revenue of **\$4,707,403** and 9,570 orders.