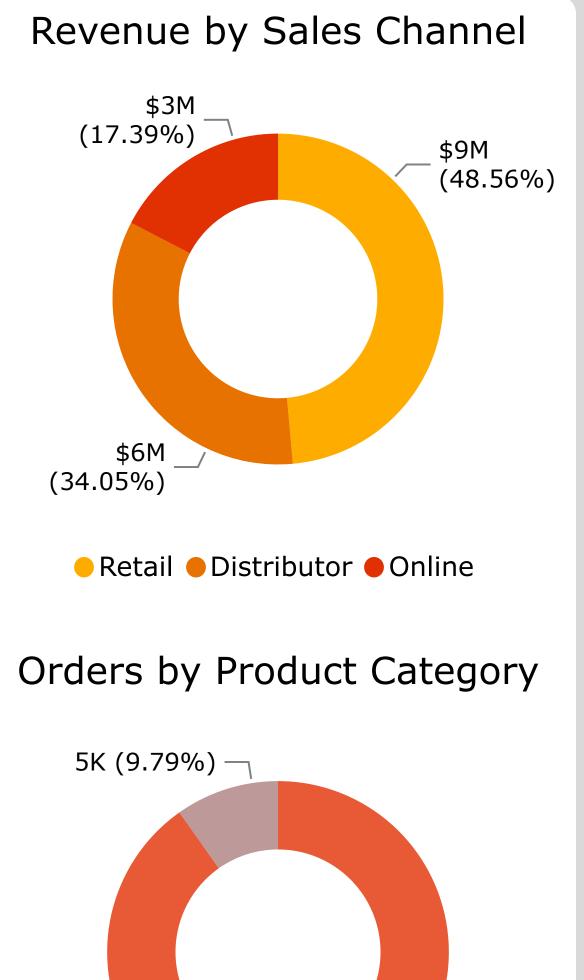

## Orders by Product Category

Revenue Top 3 \$10,456,021

Orders Top 3 26,382

ATP Top 3 \$396.33

The best salesperson in the period is **Carla Ferreira** with a revenue of **\$4,707,403** and 9,570 orders.