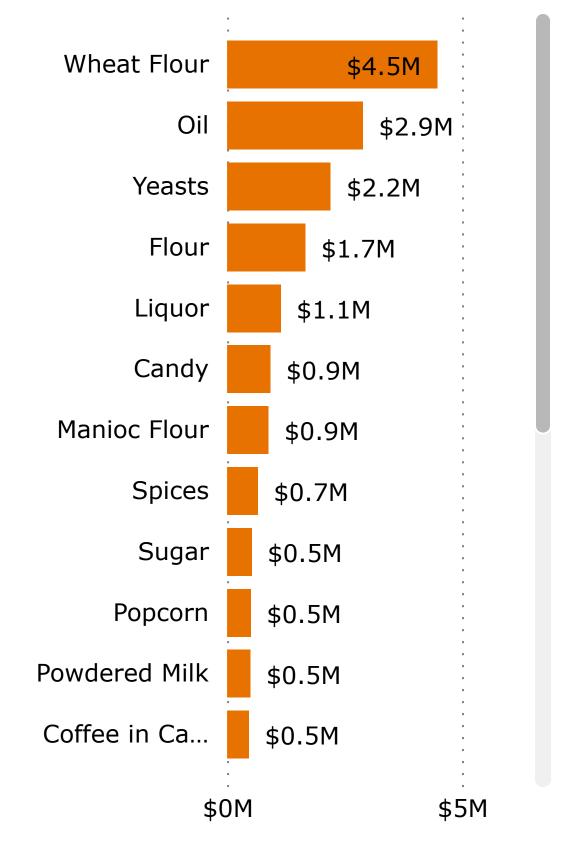

\$340.74











| Supervisor       | Revenue             | Orders                | ATP              |
|------------------|---------------------|-----------------------|------------------|
|                  | \$6,315,114         | 15,471                | \$408.19         |
| □ Diogo Carvalho | \$6,098,516         | 18,267                | <b>\$333.8</b> 5 |
|                  | <b>\$</b> 1,560,528 | 4,368                 | <b>\$357.2</b> 6 |
|                  | \$821,425           | 2,429                 | <b>\$338.1</b> 7 |
|                  | <b>\$3,1</b> 13,650 | 12 <mark>,</mark> 025 | <b>\$258</b> .93 |
| Total            | \$17,909,232        | 52,560                | \$340.74         |
| ·                |                     |                       |                  |